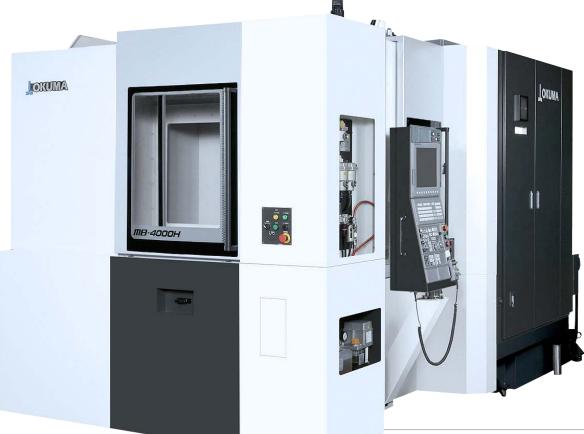

## **OKUMA MB-4000 CNC HORIZONTAL MACHINING CENTER**

A high-speed, thermally-stable horizontal machining center that offers quick acceleration, short tool changes and high power to improve productivity. Part of the Affordable Excellence collection of machines, the MB-4000H can be outfitted with either a 15K or a 20K rpm spindle. Maximum productivity in a minimal footprint.